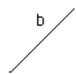

8. Order the line segments from shortest to longest without measuring.

Answer: \_\_\_\_\_