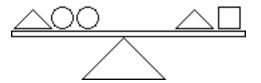

a. bag of potatoes

5 oz or 5 LB

b. a slice of cheese

1 oz or 10 LB

c. large dog

70 oz or 70 LB

- 7. The triangle weighs 5 ounces. The square weighs 4 ounces. How much does each circle weigh?

Answer: \_\_\_\_ ounces