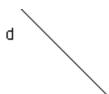

8. Order the line segments from shortest to longest without measuring.

Answer: \_\_\_\_\_