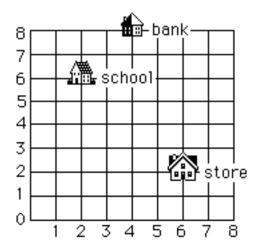

Stickers
Animals 6¢
Sports 7¢
Space 4¢

5. Name the building located at each numbered pair:

Answer: a. (2, 6) \_\_\_\_\_ b. (6, 2) \_\_\_\_ c. (4, 8) \_\_\_\_

- 6. Circle the measurement you would choose for the following items: