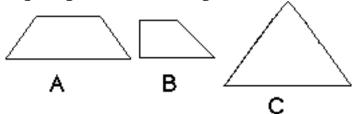

\*\*\*

1. Draw lines to show equal parts. Divide pictures A and B into 3 equal parts. Divide picture C into 4 equal parts.

★★ 2. Press the keys below on your calculator. Record your answer on the line.

B. 4 x 10